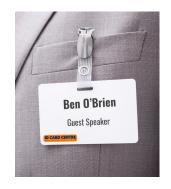

## **Badge Display & Transportation**

There are many different options for displaying and transporting your name badges. We stock everything from coloured cardholders, to vinyl sleeves to badge racks and conference cases.

Our range also includes all types of badge clips and fittings so you can ensure your badges are displayed perfectly for your event and audience type.

... to see more of our accessories selection click here