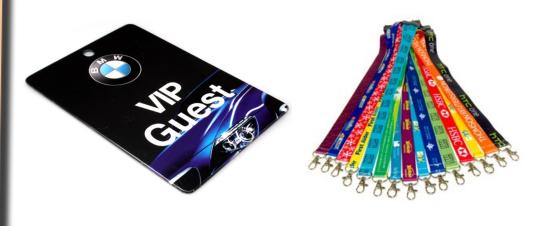

### **Lanyards**

Our product portfolio is bursting with a wide variety of different lanyards, from plain to pre-printed & even flashing neon safety colours. However, we also supply personalised lanyards, of which there are many options available including different widths, colours, print types & clips. For a quote on your lanyards please contact us on the details below.

All stock lanyards are available for next working day delivery and personalised lanyards available in as little as 2 working days.

... to see more of our lanyard selection click here