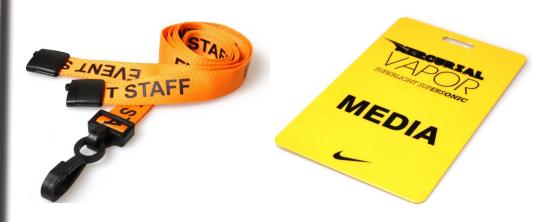

# Name Badges, Event Passes & More...

Thanks to our in-house bureau we take away all the stress of printing your name badges, passes and event accreditation. We work on the design with you, ensuring it conforms to your brand & includes all the information you need. Once the design has been authorised we do all of the leg work and can ship them out within just a few working days. We can print any number of cards for you, with a variety of different techniques from dye sublimation to litho print. Depending on your design and the quantity you require - we'll advise the best print option for you.

...to get a quotation for your personalised name badges click here

**EVENT STAFF** 

**SECURITY** 