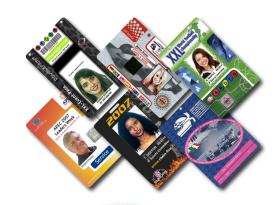

# Name Badges, Event Passes & More...

Thanks to our in-house bureau we take away all the stress of printing your name badges, passes and event accreditation. We work on the design with you, ensuring it conforms to your brand & includes all the information you need. Once the design has been authorised we do all of the leg work and can ship them out within just a few working days. We can print any number of cards for you, with a variety of different techniques from dye sublimation to litho print. Depending on your design and the quantity you require - we'll advise the best print option for you.

...to get a quotation for your personalised name badges click here

**EVENT STAFF** 

**SECURITY** 