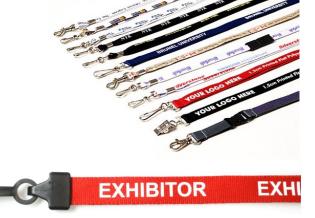

### **Lanyards**

Our product portfolio is bursting with a wide variety of different lanyards, from plain to pre-printed & even flashing neon safety colours. However, we also supply personalised lanyards, of which there are many options available including different widths, colours, print types & clips. For a quote on your lanyards please contact us on the details below.

All stock lanyards are available for next working day delivery and personalised lanyards available in as little as 2 working days.

... to see more of our lanyard selection click here