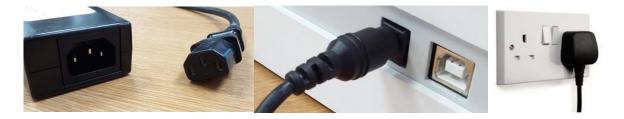

## **Set up Instructions**

**Step 1 –** Open the box and remove the printer and all cables

Step 2 – Plug the Kettle Lead into the Power Supply then plug it into a mains socket and the printer

**Step 3** – install the printer driver from the supplied USB stick or download from the manufacturers website – **ensure this is completed before you plug the printer USB cable in** 