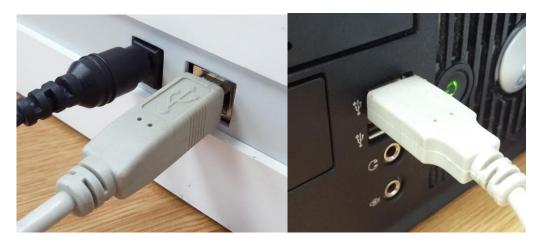

Step 4 – Plug the USB Cable into the printer and into a USB port on your PC or Laptop

**Step 5** – Go to *Devices and Printers* and check that the printer is installed correctly and is showing as dark (this means that it is connected successfully)