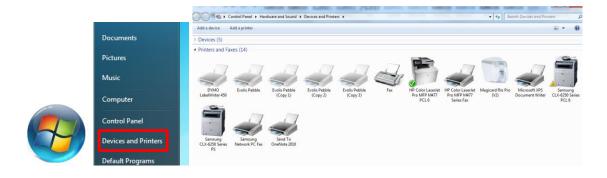

Step 4 – Plug the USB Cable into the printer and into a USB port on your PC or Laptop

**Step 5** – Go to *Devices and Printers* and check that the printer is installed correctly and is showing as dark (this means that it is connected successfully)