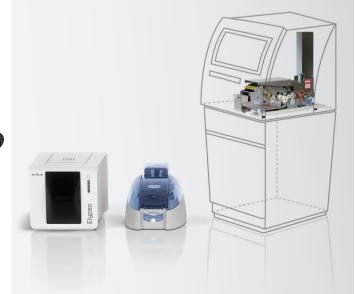

small runs

Monochrome / color (YMCKO) Single-sided

■ Monochrome: 210 cards/hour

Color (YMCKO): 90 cards/hour

Dye-sublimation / thermal

transfer 300 dn

■ 100 cards / 10 cards

■ USB

■ 1 year

Single-sided

Monochrome / color (YMCKO)

- Dye-sublimation / thermal transfer, 300 dpi Monochrome:
- 400 500 cards/hour Color (YMCKO): 120 - 150 cards/hour
- 50 cards / 20 cards On Expert version: Magnetic ISO

USB

2 years

Contact smart cards Contactless smart cards

■ Ethernet (Expert version)

190 - 225 cards/hour ■ 100 cards / 100 cards Magnetic ISO Contact smart cards

USB

Ethernet

3 years

WiFi (option)

Contactless smart cards

Monochrome / color (YMCKO)

Dual-sided on Duplex version

Dye-sublimation / thermal

600 - 850 cards/hour

transfer, 300 dpi

Monochrome:

Color (YMCKO):

Single-sided on Simplex version

- Contact smart cards Contactless smart cards
  - USB

Monochrome / color (YMCKO)

Single and dual-sided

Dye-sublimation / thermal

transfer, 300 dpi

1000 cards/hour

Monochrome:

Color (YMCKO):

Magnetic ISO

150 cards/hour

500 cards / 500 cards

- USB Ethernet Ethernet
- 1 year, limited to 500,000 insertions 2 years, limited to 100,000 insertions

Monochrome / color (YMCKO)

■ Monochrome: 120 cards/hour

(with single-sided lamination)

Single and dual-sided

transfer, 300 dpi

■ Color (YMCKO):

Magnetic ISO

95 - 120 cards/hour

■ 100 cards / 100 cards

Contact smart cards

Contactless smart cards

 Single or dual-sided lamination, with or without hologram patch

Dye-sublimation / thermal

Evolis is your partner for custom solutions. We have a team dedicated to designing and developing customerspecific products and services.