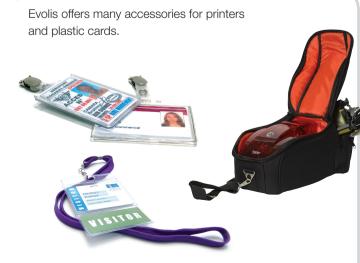

#### **VISUAL IDENTIFICATION WITH HIGH QUALITY CARDS**

Are you in charge of an association, community, or event? You can identify the participants by giving them a personalized card! Evolis printers guarantee exceptional quality graphics and ease of use for creating your employee and visitor badges, membership cards, loyalty cards, etc. Instantly create your color badges with a photo, personal data and barcodes. From single cards to large runs, single or dual-sided, Evolis has the best solution for you.

### PERSONALIZED ENCODED CARDS FOR YOUR ADVANCED NEEDS

Do you run a university, transit system, or bank? Do you need high quality cards that contain personal information? From single cards to large volume production, Evolis offers a full range of printers delivering high-quality single or dual-sided printing with combinable encoding options: magnetic stripe, contact and contactless chips.

### **ON-SITE PRODUCTION OF HIGHLY DURABLE SECURE CARDS**

Securing and extending the life of official documents - national identity cards, driver's licenses, health insurance cards - is essential for most administrations and governments. Evolis guarantees data protection and card protection by laminating and also securing the manufacturing process. Many governments and businesses worldwide have already adopted our card printing and personalization systems.