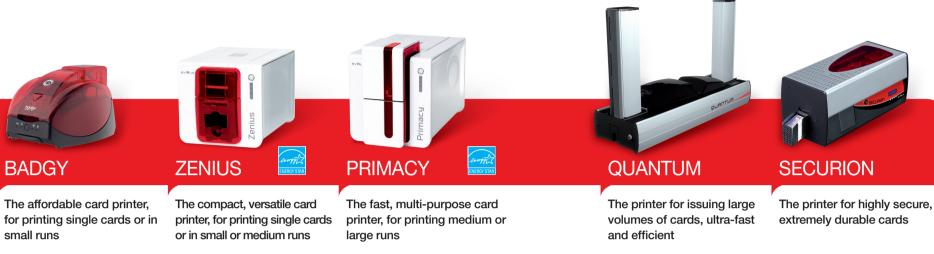

t Evolis solutions for their plastic card personalization and issuance needs.

### AN ECO-FRIENDLY COMPANY

As part of our eco-design system aimed at reducing the environmental footprint of our products, Evolis:

- ▶ uses recycled materials in the manufacture of our printers and consumables whenever possible,
- be designs compact and lightweight printers to reduce CO, emissions from transportation and packaging,
- reduces the power consumption of its printers (ErP Directive 2009, EnergyStar certification) through a very economical hibernation mode.

EVOLIS IS CERTIFIED ISO 9001









With Evolis solutions, you can create and personalize identification badges, secure access control badges, membership and loyalty cards, bank cards, transit passes and more, easily and quickly, as needed.



small runs

Monochrome / color (YMCKO) Single-sided

■ Monochrome: 210 cards/hour

Color (YMCKO): 90 cards/hour

Dye-sublimation / thermal

transfer 300 dn

■ 100 cards / 10 cards

■ USB

■ 1 year

Single-sided

Monochrome / color (YMCKO)

- Dye-sublimation / thermal transfer, 300 dpi Monochrome:
- 400 500 cards/hour Color (YMCKO): 120 - 150 cards/hour
- 50 cards / 20 cards On Expert version: Magnetic ISO

USB

2 years

Contact smart cards Contactless smart cards

■ Ethernet (Expert version)

190 - 225 cards/hour ■ 100 cards / 100 cards Magnetic ISO Contact smart cards

USB

Ethernet

3 years

WiFi (option)

Contactless smart cards

Monochrome / color (YMCKO)

Dual-sided on Duplex version

Dye-sublimation / thermal

600 - 850 cards/hour

transfer, 300 dpi

Monochrome:

Color (YMCKO):

Si